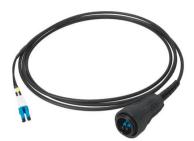

## **PDLC Waterproof Assembly**

PDLC Assemblies are designed waterproof device for standard duplex LC connector, which are widely used in FTTA and other harsh outdoor application.

## **Features**

- · Standard DLC connector, well connected with standard LC adaptor
- Available Single mode and Multimode
- IP68 protection, salt-mist proof, humidity proof, dust proof
- · Aluminum housing, compact design
- Broad temperature range and wide range of indoor and outdoor cables
- Easy Operation, reliable and cost-effective installation