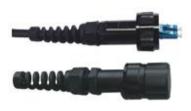

## **PDLC Waterproof Assembly**

PDLC Assemblies are designed waterproof device for standard duplex LC connector, which are widely used in FTTA and other harsh outdoor application.

## **Features**

- · Standard DLC connector, well connected with standard LC adaptor
- Available Single mode and Multimode
- IP68 protection, salt-mist proof, humidity proof, dust proof
- · Aluminum housing, compact design
- Broad temperature range and wide range of indoor and outdoor cables
- Easy Operation, reliable and cost-effective installation